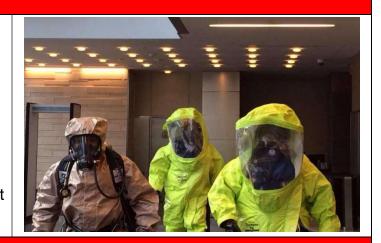

### TRAINING COURSES:

- Confined Space Entry and Rescue
- Construction Site Emergency Response
- Emergency Preparedness Training
- EMS / Active Shooter Training Programs
- Environmental Health & Safety Training
- Hazmat Training (All Levels)
- Heavy Rescue Rigger Training
- High Angle / Technical Rope Rescue
- Incident Command System Training
- Industrial Rescue Training (All Levels)
- Machinery Entrapment Rescue
- Marine Incident Response Training
- Special Operations Management Training
- Trench Rescue (All Levels)
- Urban Search and Rescue Training